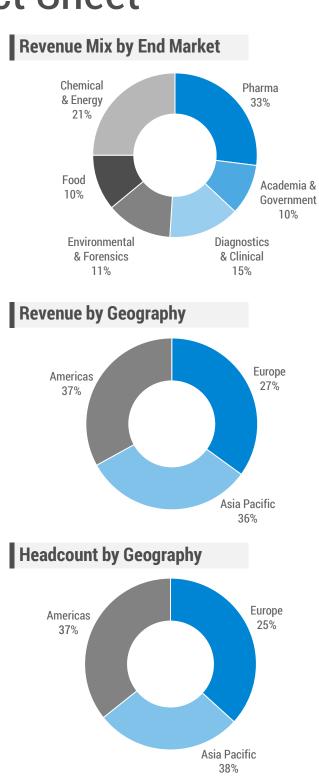

# **Agilent** Fact Sheet

#### At a Glance:

President and CEO: Mike McMullen Headquarters: Santa Clara, California Number of Employees: Approximately 17,000 NYSE: A

### **Total Market Profile:**

#### Global Leader in Life Sciences, Diagnostics and Applied Markets

Market size<sup>1</sup>: \$58 billion

#### **Key Platforms:**

- Liquid and gas chromatography
- Mass spectrometry
- Spectroscopy
- Genomics and diagnostics
- · Consumables, services and software

#### **Growth Drivers:**

- Food and water quality
- Rising energy demands
- Healthy and aging population
- Emerging economies

# **FY21 Financial Stats:**

- Revenues: U.S. \$6.3 billion + 15% core growth<sup>3,4</sup>
- Adjusted operating margin<sup>2</sup>: 25.5%<sup>4</sup> of revenue



1. Total Available Market. Market size per Company estimates.

2. FY20 Revenue

- 3. Core growth is reported growth adjusted for the effects of acquisitions and FX.
- 4. Presented on a non-GAAP basis, reconciliations to closest GAAP equivalent provided.



# **Agilent Technologies**